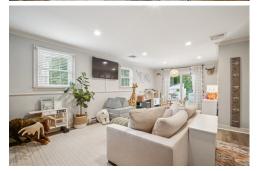

Ascend the beautiful stairwell to the second level, where the open flow is perfect for entertaining. Large windows throughout fill the spacious living room with natural light, which seamlessly connects to an inviting dining area. The bright kitchen is a chef's delight, featuring granite countertops, stainless steel appliances, and ample cabinetry for all your storage needs.